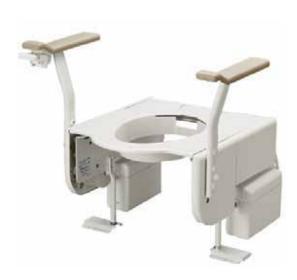

# Parts description

GEWC141
Toilet lift with armrest

### **a**eatures

- This powered elevating toilet seat lift is designed for use by individuals with lower extremity or mobility disabilities or arthritis
- It helps to gently lowers and raises (slant or vertical position selectable) the user on and off the toilet in a way that mimics the natural body motion
- User friendly, easy usage of the operation lever - controlled by one hand and can be set at the left of right arm rest