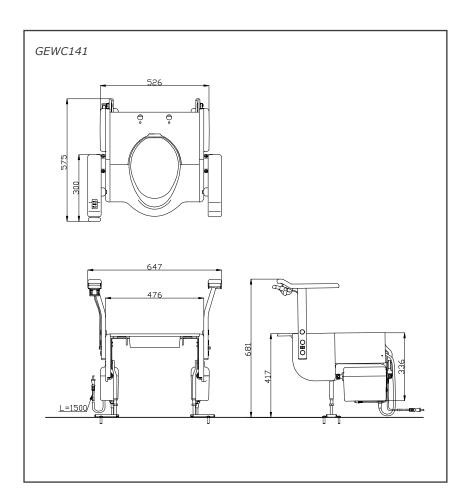

### GEWC141

## **S** pecifications

Size

Angle Inclined : (L)647 x (W)575 $\sim$ 689 x (H)600 $\sim$ 718mm Seat Angle 0 $^{\circ}\sim$  15 $^{\circ}$ 

Vertical Inclined : (L)647 x (W)575 $\sim$ 589 x (H)600 $\sim$ 718mm Vertical 0  $\sim$  117mm